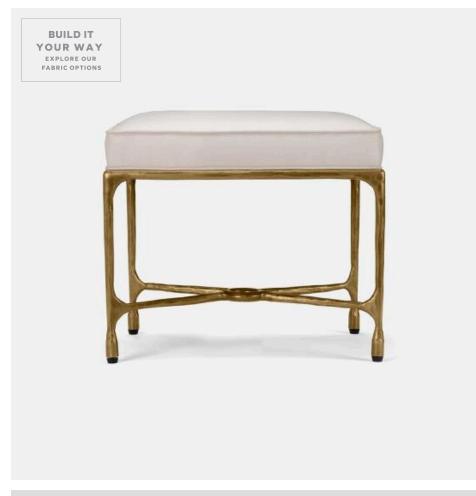

# **OWEN BENCH**

FUROWENBNLEG2414AGPA-BN MG070516

OWEN, Bench, 24"Wx14"Dx18"H, Antiqued Gold Chiseled Iron/Pagua Bone.

Chiseled from iron in a sleek sheen, the Owen bench adds subtle gleam to a room. An X-shaped structure and exposed ring supports the adjacent legs and while adding an artistic touch. Customize with one of our luxe upholstery fabrics or COM.

## **MATERIAL**

Chiseled Iron

## **DIMENSIONS**

24"L x 14"W x 18"H