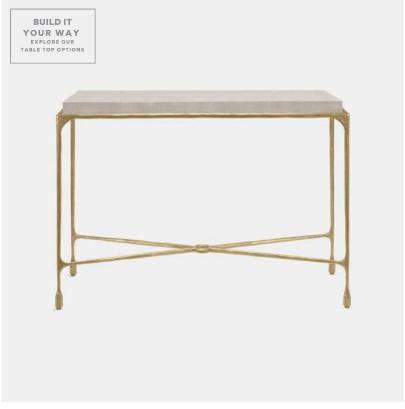

## **OWEN CONSOLE**

FUROWENCON6010AGFSSD MG073002

OWEN, Console, 62"Lx12"Wx31"H, Antiqued Gold Chisled Iron/Realistic Faux Shagreen Sand.

Chiseled from iron in a sleek sheen, the Owen console adds a subtle gleam to a room. An X-shaped structure and exposed ring support the adjacent legs adding an artistic touch. The consoles and tables are interchangeable, with a variety of top options available.

MATERIAL

Chisled Iron

DIMENSIONS

60"L x 10"W x 31"H ADDITIONAL DIMENSIONS

48"L x 10"W x 31"H 48"L x 18"W x 31"H 60"L x 18"W x 31"H

CLEARANCE 28.8"

ADJUSTABLE SHELVES

FLOATING

## FINISHES

Antiqued Gold

Smokey Bronze