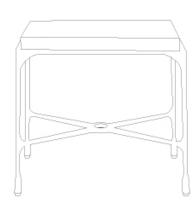

# OWEN SIDE TABLE

FUROWENST2222BZFSSD MG073045

OWEN, Side Table, 24"Lx24"Wx22"H, Smokey Bronze Chisled Iron/Realistic Faux Shagreen Sand.

Chiseled from iron in a sleek sheen, the Owen side table adds a subtle gleam to a room. An X-shaped structure and exposed ring support the adjacent legs while adding an artistic touch. The consoles and tables are interchangeable, with a variety of top options available.

#### **DIMENSIONS**

22"L x 22"W x 21"H