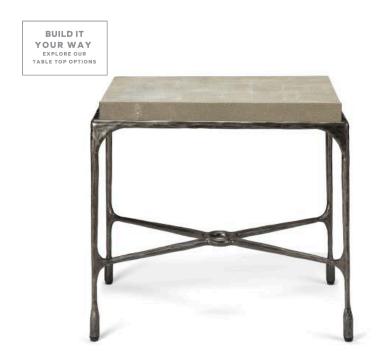

# OWEN SIDE TABLE

FUROWENST2222BZFSSD MG073045

OWEN, Side Table, 24"Lx24"Wx22"H, Smokey Bronze Chisled Iron/Realistic Faux Shagreen Sand.

Chiseled from iron in a sleek sheen, the Owen side table adds a subtle gleam to a room. An X-shaped structure and exposed ring support the adjacent legs while adding an artistic touch. The consoles and tables are interchangeable, with a variety of top options available.