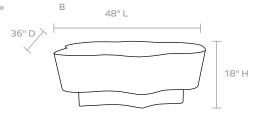

#### DIMENSIONS

- A. 48"L x 36"W x 14"H
- B. 48"L x 36"W x 18"H
- C. 64"L x 38"W x 14"H
- D. 64"L x 38"W x 18"H
- E. 80"L x 40"W x 14"H F. 80"L x 40"W x 18"H