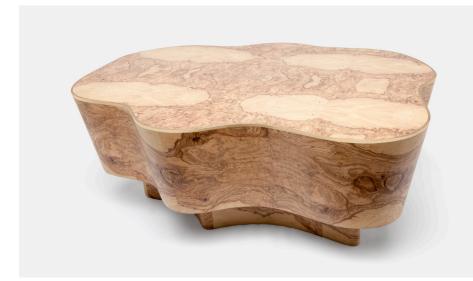

### PAGE

There's nothing subtle about the Page. The coffee table's abstract shape is highlighted by the bold patterning of its olive ash burl wood veneer. Faux-raffia textured gold trim along the table's edge blends in with the design but brings a bit of muted glam to its otherwise organic look. Each table will be entirely unique—a natural work of art. Now available in three new sizes!