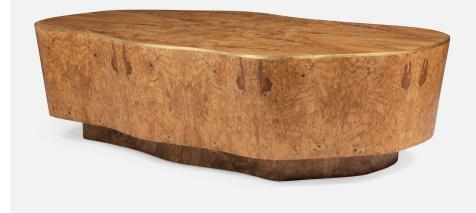

### PAGE

There's nothing subtle about the Page. The coffee table's abstract shape is highlighted by the bold patterning of its olive ash burl wood veneer. Faux-raffia textured gold trim along the table's edge blends in with the design but brings a bit of muted glam to its otherwise organic look. Each table will be entirely unique—a natural work of art. Now available in three new sizes!