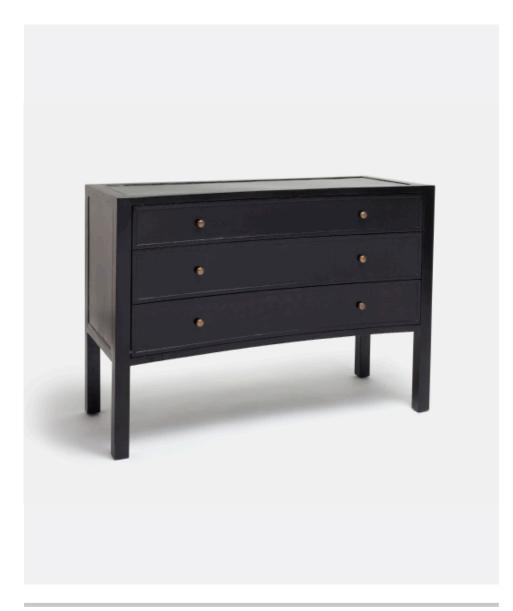

## PARKER DRESSER

The tin Parker collection is Made Goods' take on French campaign furniture, originally made to be packed up and carried on the march. We've upgraded the pieces into true quality items. Our contemporary matte-black version meticulously marries a retro look with a modern industrial feel; contrasting brass hardware is a polished finishing touch.

#### MATERIAL

Metal

#### **NUMBER OF DRAWERS**

3

### FINISH

Matte Black