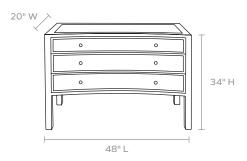

# **MADE GOODS**



## PARKER DRESSER

The tin Parker collection is Made Goods' take on French campaign furniture, originally made to be packed up and carried on the march. We've upgraded the pieces into true quality items. Our contemporary matte-black version meticulously marries a retro look with a modern industrial feel; contrasting brass hardware is a polished finishing touch.

#### MATERIAL

Metal

#### **DIMENSIONS**

48"L x 20"W x 34"H

#### **NUMBER OF DRAWERS**

3

#### FREE FLOATING

Yes

This item is handcrafted and may show slight variation in size from one piece to another.

### FINISH



Matte Black