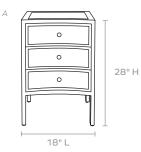

#### DIMENSIONS

- A. 18"L x 18"W x 28"H
- B. 24"L x 18"W x 28"H
- C. 30"L x 18"W x 28"H