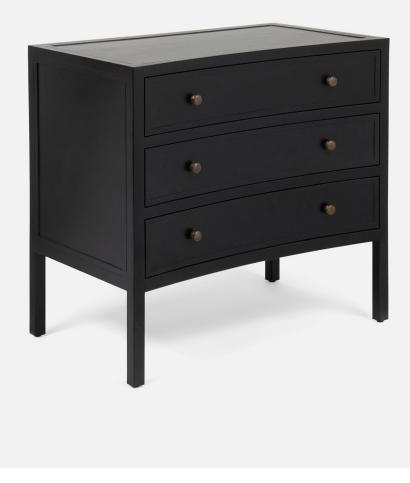

# PARKER NIGHTSTAND

The tin Parker collection is Made Goods' take on French campaign furniture, originally made to be packed up and carried on the march. We've upgraded the pieces into true quality items. Our contemporary matte-black version meticulously marries a retro look with a modern industrial feel; contrasting brass hardware is a polished finishing touch.

#### MATERIAL

Metal

# NUMBER OF DRAWERS

3