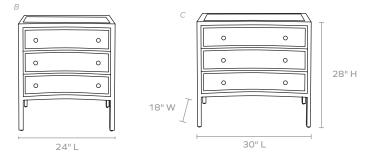

#### DIMENSIONS

- A. 18"L x 18"W x 28"H
- B. 24"L x 18"W x 28"H
- C. 30"L x 18"W x 28"H