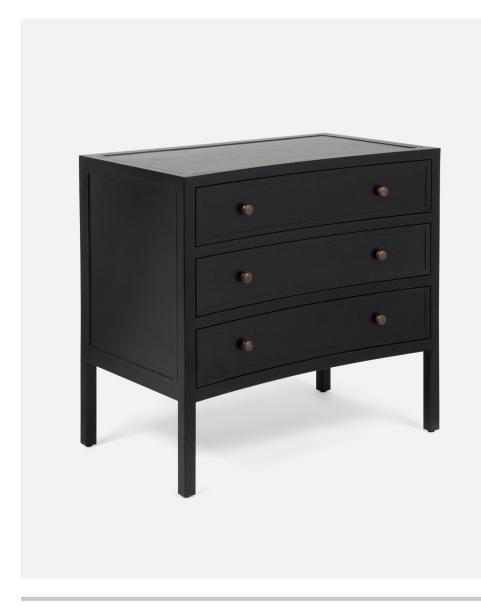

## PARKER NIGHTSTAND

The tin Parker collection is Made Goods' take on French campaign furniture, originally made to be packed up and carried on the march. We've upgraded the pieces into true quality items. Our contemporary matte-black version meticulously marries a retro look with a modern industrial feel; contrasting brass hardware is a polished finishing touch.

#### FINISH

Matte Black