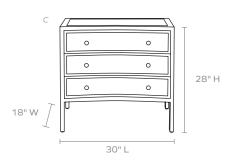

#### **DIMENSIONS**

- A. 18"L x 18"W x 28"H
- B. 24"L x 18"W x 28"H
- C. 30"L x 18"W x 28"H

### WEIGHT

- A. 81 lbs
- B. 110 lbs
- C. 121 lbs

This item is handcrafted and may show slight variation in size from one piece to another.