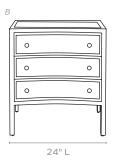

#### **DIMENSIONS**

- A. 18"L x 18"W x 28"H
- B. 24"L x 18"W x 28"H
- C. 30"L x 18"W x 28"H

### WEIGHT

- A. 81 lbs
- B. 110 lbs
- C. 121 lbs

This item is handcrafted and may show slight variation in size from one piece to another.