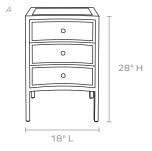

#### **DIMENSIONS**

- A. 18"L x 18"W x 28"H
- B. 24"L x 18"W x 28"H
- C. 30"L x 18"W x 28"H

### WEIGHT

- A. 81 lbs
- B. 110 lbs
- C. 121 lbs

This item is handcrafted and may show slight variation in size from one piece to another.