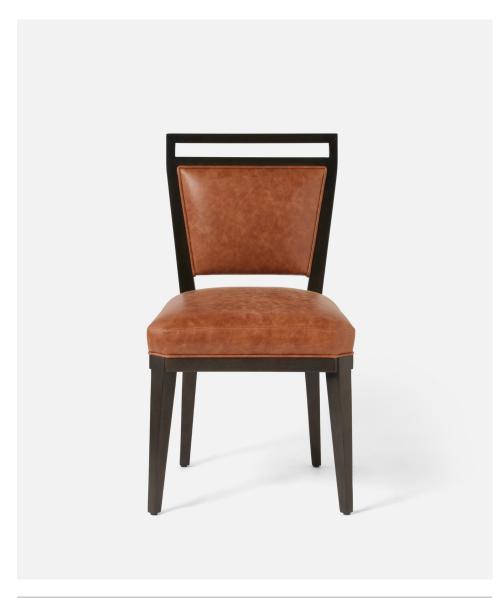

# **PATRICK**

Our versatile Patrick is a mid-century inspired upholstered chair with a tapered wood veneer frame and an open handle detail.
Customize with one of our luxe upholstery fabrics or COM.

#### MATERIAL

Wood Oak (for Cerused White )

#### **DIMENSIONS**

21"W x 22"D x 36"H Seat Depth: 18" Seat Height: 19"