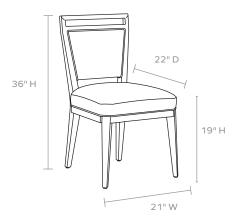

# **MADE GOODS**



# **PATRICK**

Our versatile Patrick is a mid-century inspired upholstered chair with a tapered wood veneer frame and an open handle detail.
Customize with one of our luxe upholstery fabrics or COM.

#### MATERIAL

Wood Oak (for Cerused White )

#### **DIMENSIONS**

21"W x 22"D x 36"H Seat Depth: 18" Seat Height: 19"

#### WEIGHT

22.5 lbs

# UPHOLSTERY INFORMATION

Types of Fabric: Can be upholstered with our outdoor fabric options or COM/COL.

# COM YARDAGE REQUIREMENT

Solid: Requires: 2 Yards

Pattern: Yardage amount may vary depending on pattern orientation and pattern repeat. Please call for quote.

# FINISH



Dark Gray



Vintage Brown



Cerused White



Glossy White



| FABRIC WIDTH | FABRIC REPEAT    |                |                 |                  |                  |                  |                                |
|--------------|------------------|----------------|-----------------|------------------|------------------|------------------|--------------------------------|
| 54"          | Plain < 1"<br>0% | 1" - 6"<br>15% | 7" - 14"<br>30% | 15" - 20"<br>35% | 21" - 27"<br>40% | 28" - 36"<br>45% | Full Width<br>Centered<br>100% |