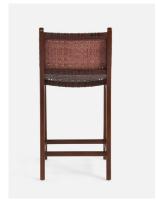

# PERCY COUNTER STOOL WITH BACK

Exquisite woven full-grain leather paired with polished mindi or teak wood make our Percy a refined and sturdy counter stool. This versatile style—with a broad woven backrest—is also available as a bar stool, counter stool, and bench.

### MATERIAL

Full-Grain Leather/Wood

#### DIMENSIONS

18"W x 20"D x 36"H Seat Depth: 16" Seat Height: 23" Footrest Height: 5.5"