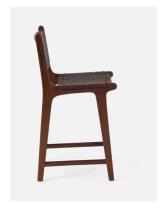

# PERCY COUNTER STOOL WITH BACK

Exquisite woven full-grain leather paired with polished mindi or teak wood make our Percy a refined and sturdy counter stool. This versatile style—with a broad woven backrest—is also available as a bar stool, counter stool, and bench.

### MATERIAL

Full-Grain Leather/Wood

#### DIMENSIONS

18"W x 20"D x 36"H Seat Depth: 16" Seat Height: 23" Footrest Height: 5.5"