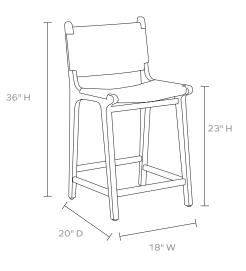

#### DIMENSIONS

18"W x 20"D x 36"H Seat Depth: 16" Seat Height: 23" Footrest Height: 5.5"