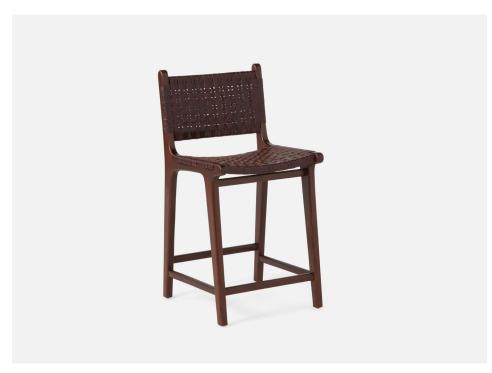

# PERCY COUNTER STOOL WITH BACK

Exquisite woven full-grain leather paired with polished mindi or teak wood make our Percy a refined and sturdy counter stool. This versatile style—with a broad woven backrest—is also available as a bar stool, counter stool, and bench.

### MATERIAL

Full-Grain Leather/Wood

#### DIMENSIONS

18"W x 20"D x 36"H Seat Depth: 16" Seat Height: 23" Footrest Height: 5.5"

#### **FINISHES**

Chestnut/Dark Stain Teak

White/Natural Mindi Wood

Tan/Natural Mindi Wood