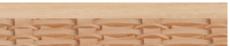

# PERCY COUNTER STOOL WITH BACK

Exquisite woven full-grain leather paired with polished mindi or teak wood make our Percy a refined and sturdy counter stool. This versatile style—with a broad woven backrest—is also available as a bar stool, counter stool, and bench.

### MATERIAL

Full-Grain Leather/Wood

#### **FINISHES**

Chestnut/Dark Stain Teak

White/Natural Mindi Wood

Tan/Natural Mindi Wood