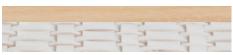

# PERCY COUNTER STOOL WITH BACK

Exquisite woven full-grain leather paired with polished mindi or teak wood make our Percy a refined and sturdy counter stool. This versatile style—with a broad woven backrest—is also available as a bar stool, counter stool, and bench.

### MATERIAL

Full-Grain Leather/Wood

#### **FINISHES**

Chestnut/Dark Stain Teak

White/Natural Mindi Wood

Tan/Natural Mindi Wood