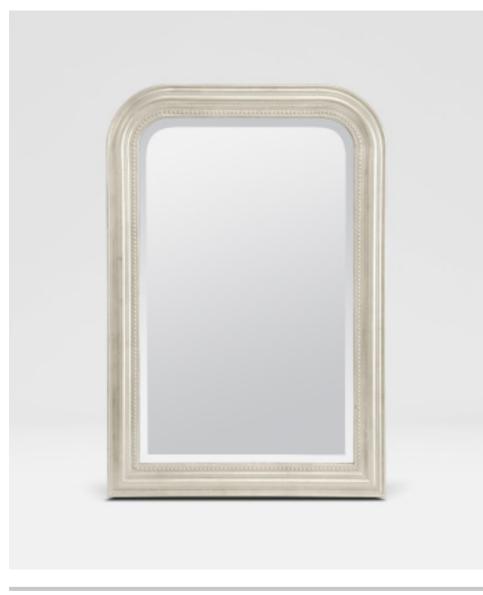

# **PHILLIPE**

A classic gold-leaf and silver-leaf Louis Philippe mirror. The gold is warm, not brassy. The silver has a very slight warm undertone as well, keeping the piece from looking too stark.

#### **MIRROR TYPE**

A - E. Beveled

# MIRROR TYPE

Portrait