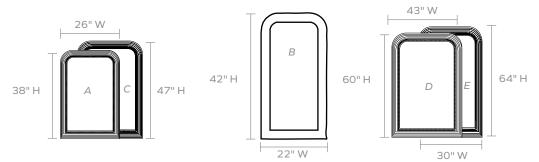

#### DIMENSIONS

- A. 26"W x 38"H
- B. 22"W x 42"H
- C.. 35"W x 47"H
- D. 43"W x 60"H
- E. 30"W x 64"H
- Depth: 2"

# **REFLECTION AREA**

- A. 20"W x 32"H
- B. "W x"H
- C. 29"W x 43"H
- D. 37"W x 54"H
- E. 24"W x 58"H