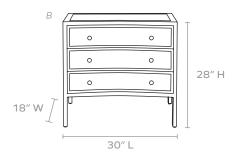

# **MADE GOODS**



## PARKER NIGHTSTAND

The tin Parker collection is Made Goods' take on French campaign furniture, originally made to be packed up and carried on the march. We've upgraded the pieces into true quality items. Our contemporary matte-black version meticulously marries a retro look with a modern industrial feel; contrasting brass hardware is a polished finishing touch.

#### MATERIAL

Metal

#### **DIMENSIONS**

A. 18"L x 18"W x 28"H

B. 30"L x 18"W x 28"H

#### **NUMBER OF DRAWERS**

3

#### FREE FLOATING

Yes

#### WEIGHT

A. 81 lbs

B. 121 lbs

This item is handcrafted and may show slight variation in size from one piece to another.

### FINISH



Matte Black