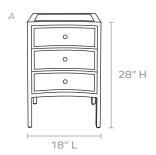

# **MADE GOODS**



## PARKER NIGHTSTAND

The tin Parker collection is Made Goods' take on French campaign furniture, originally made to be packed up and carried on the march. We've upgraded the pieces into true quality items. Our contemporary matte-black version meticulously marries a retro look with a modern industrial feel; contrasting brass hardware is a polished finishing touch.

#### MATERIAL

Metal

#### **DIMENSIONS**

A. 18"L x 18"W x 28"H

B. 30"L x 18"W x 28"H

#### **NUMBER OF DRAWERS**

3

#### FREE FLOATING

Yes

#### WEIGHT

A. 81 lbs

B. 121 lbs

This item is handcrafted and may show slight variation in size from one piece to another.

### FINISH



Matte Black