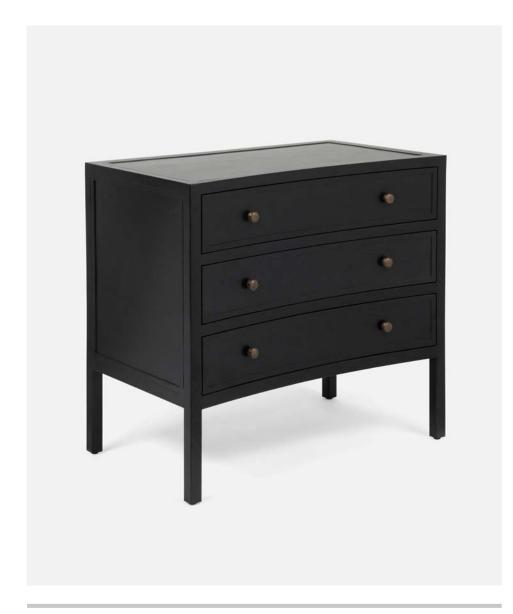

## PARKER NIGHTSTAND

The tin Parker collection is Made Goods' take on French campaign furniture, originally made to be packed up and carried on the march. We've upgraded the pieces into true quality items. Our contemporary matte-black version meticulously marries a retro look with a modern industrial feel; contrasting brass hardware is a polished finishing touch.

### FINISH

Matte Black