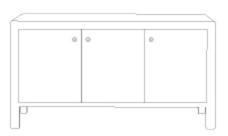

# **PARSON BUFFET**

FURPARSBUF60NT MG064423

PARSON, Buffet, Natural, 60"Lx20"Wx32"H, Hemp.

Relaxed yet refined, our Parson buffet is entirely wrapped in textured woven hemp. Casual details like curved corners and expertly crafted cabinetry combines style and storage to a dining room or entryway.

#### **DIMENSIONS**

60"L x 20"W x 32"H

## **NUMBER OF KNOBS**

3

# **NUMBER OF SHELVES**

3