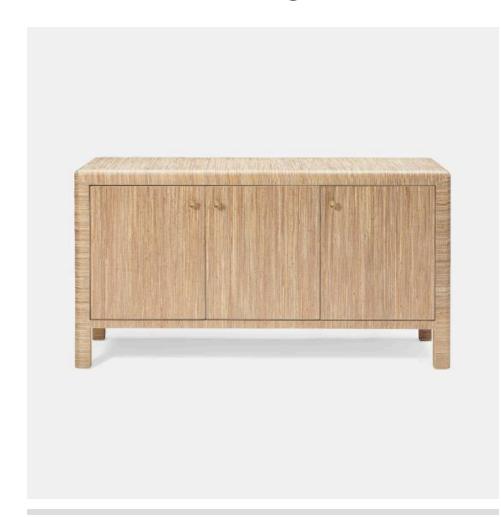

# **PARSON BUFFET**

FURPARSBUF60NT MG064423

PARSON, Buffet, Natural, 60"Lx20"Wx32"H, Hemp.

Relaxed yet refined, our Parson buffet is entirely wrapped in textured woven hemp. Casual details like curved corners and expertly crafted cabinetry combines style and storage to a dining room or entryway.

#### **MATERIAL**

Hemp

#### **DIMENSIONS**

60"L x 20"W x 32"H

## **NUMBER OF KNOBS**

3