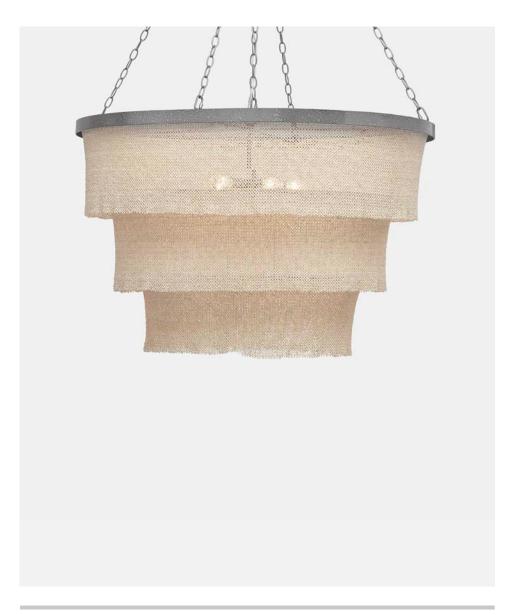

# PATRICIA OVAL

Coco beads are woven tightly into three overlapping concentric rings that move languidly in either an oval or round profile. With a slight ruffle along the edge and flirtatious silhouette, our Patricia is pure glamour!

# **MATERIALS**

Coco Beads/Metal

#### **DIMENSIONS**

42"L x 28"W x 25"H

#### **CANOPY DIMENSIONS**

(Canopy finish matches chandelier) 5"Dia x 1"H