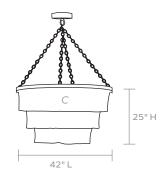

# PATRICIA OVAL

Coco beads are woven tightly into three overlapping concentric rings that move languidly in either an oval or round profile. With a slight ruffle along the edge and flirtatious silhouette, our Patricia is pure glamour!

#### **DIMENSIONS**

42"L x 28"W x 25"H