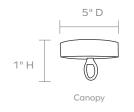

E GOODS**



# PATRICIA OVAL

Coco beads are woven tightly into three overlapping concentric rings that move languidly in either an oval or round profile. With a slight ruffle along the edge and flirtatious silhouette, our Patricia is pure glamour!

# **MATERIALS**

Coco Beads/Metal

#### **DIMENSIONS**

42"L x 28"W x 25"H

#### **CANOPY DIMENSIONS**

(Canopy finish matches chandelier) 5"Dia x 1"H

# NUMBER OF BULBS

# **BULB TYPE**

Type B - E12, Incandescent, 40 Watt max.

#### **UL/CUL CERTIFIED**

Yes /Yes

#### **CORD COLOR**

Clear

# **CORD LENGTH**

118"

# **MAXIMUM CHAIN LENGTH**

(Additional chain available upon request) 33"

# SEMI-FLUSH MOUNT OVERALL HEIGHT 31"

# WEIGHT

25 lbs

# **DAMP LOCATION APPROVED**

# **FINISHES**



Black/Gold





Natural/Silver





Natural/Gold