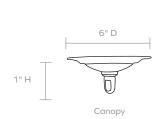

# **MADE GOODS**



#### FINISH







# **PENELOPE**

The gesso finish of this tiered chandelier takes a classic shape and makes it modern. With pretty, antler-like curves, the plaster's textured feel, and an all-white finish, the Penelope is an unexpectedly nuanced piece. Concrete material naturally distresses.

#### **MATERIAL**

Concrete

#### **DIMENSIONS**

29"D x 39"H

#### **CANOPY DIMENSIONS**

(Canopy finish matches chandelier) 6"Dia x 1"H

#### NUMBER OF BULBS

15

#### **BULB TYPE**

Type B - E12, Incandescent, 40 Watt max.

#### **UL/CUL CERTIFIED**

Yes /Yes

# **CORD COLOR**

Clear

# **CORD LENGTH**

156"

#### **MAXIMUM CHAIN LENGTH**

(Additional chain available upon request) 96"

#### SEMI-FLUSH MOUNT OVERALL HEIGHT

41"

## WEIGHT

38 lbs

## **DAMP LOCATION APPROVED**

No

\*Concrete material naturally