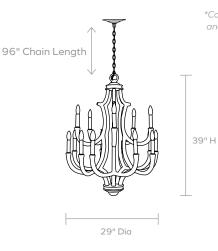

#### **DIMENSIONS**

29"D x 39"H

#### **MAXIMUM CHAIN LENGTH**

(Additional chain available upon request) 96"