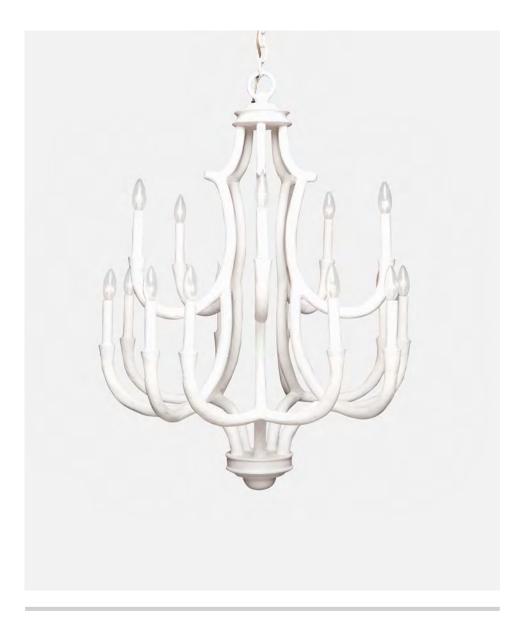

# **PENELOPE**

The gesso finish of this tiered chandelier takes a classic shape and makes it modern. With pretty, antler-like curves, the plaster's textured feel, and an all-white finish, the Penelope is an unexpectedly nuanced piece. Concrete material naturally distresses.

#### **DIMENSIONS**

29"D x 39"H

#### NUMBER OF BULBS

15