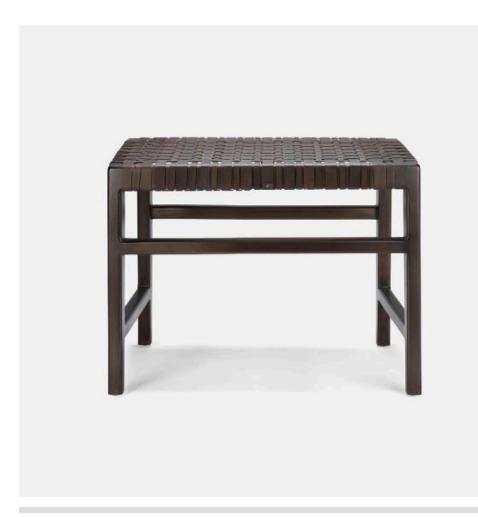

# **PERCY BENCH**

FURPERCYBN2416DM MG064429

PERCY, Bench, Dark Mahogany/Ebony, 24"Wx16"Dx18"H, Full-Grain Leather/Teak.

Exquisite woven full-grain leather paired with polished teak wood make our Percy a refined and sturdy bar stool, counter stool, and bench.

# **MATERIAL**

Full-Grain Leather/Teak

# **DIMENSIONS**

24"L x 16"W x 18"H