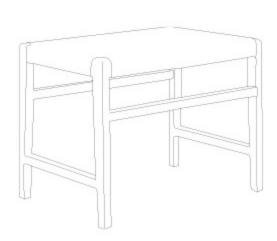

# **PERCY BENCH**

FURPERCYBN2416DM MG064429

PERCY, Bench, Dark Mahogany/Ebony, 24"Wx16"Dx18"H, Full-Grain Leather/Teak.

Exquisite woven full-grain leather paired with polished teak wood make our Percy a refined and sturdy bar stool, counter stool, and bench.

# **DIMENSIONS**

24"L x 16"W x 18"H

### **ADDITIONAL DIMENSIONS**

36"L x 16"W x 18"H 48"L x 16"W x 18"H 64"L x 16"W x 18"H

### **SEAT DEPTH**

16"

# **SEAT HEIGHT (NO CUSHION)**

18"

# **SEAT WIDTH**

24"