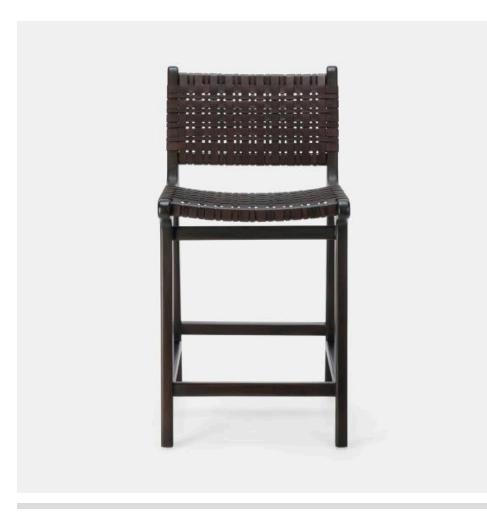

# PERCY COUNTER STOOL WITH BACK

FURPERCYCSBRDM MG064432

PERCY, Counter Stool, Backrest, Dark Mahogany/Ebony, 18"Wx20"Dx36"H, Full-Grain Leather/Teak.

Exquisite woven full-grain leather paired with polished mindi or teak wood make our Percy a refined and sturdy counter stool. This versatile style-with a broad woven backrest-is also available as a bar stool, counter stool, and bench.