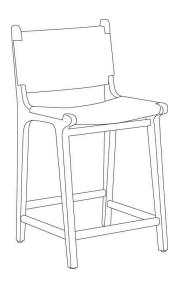

# PERCY COUNTER STOOL WITH BACK

FURPERCYCSBRDM MG064432

PERCY, Counter Stool, Backrest, Dark Mahogany/Ebony, 18"Wx20"Dx36"H, Full-Grain Leather/Teak.

Exquisite woven full-grain leather paired with polished mindi or teak wood make our Percy a refined and sturdy counter stool. This versatile style-with a broad woven backrest-is also available as a bar stool, counter stool, and bench.