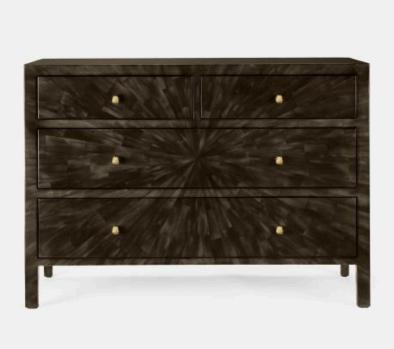

# PHOENIX 48 INCH DRESSER

FURPHOEN4820UM MG064955

PHOENIX, Dresser, Umber, 48"Lx20"Wx34"H, Faux Horn.

Introducing the exquisite Phoenix collection featuring nightstands and dressers. These pieces showcase a mesmerizing faux horn material adorned with an intricate pattern radiating from a striking central focal point.

#### **MATERIAL**

Faux Horn

### **DIMENSIONS**

48"L x 20"W x 34"H

# **NUMBER OF DRAWERS**

4

## **NUMBER OF KNOBS**

4

## **FINISHES**

Umber

Navy