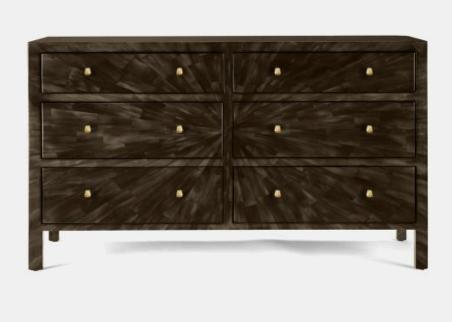

# PHOENIX 60 INCH DRESSER

FURPHOEN6020UM MG064956

PHOENIX, Dresser, Umber, 60"Lx20"Wx34"H, Faux Horn.

Introducing the exquisite Phoenix collection featuring nightstands and dressers. These pieces showcase a mesmerizing faux horn material adorned with an intricate pattern radiating from a striking central focal point.

## **MATERIAL**

Faux Horn

## **DIMENSIONS**

60"L x 20"W x 34"H

## **NUMBER OF DRAWERS**

6