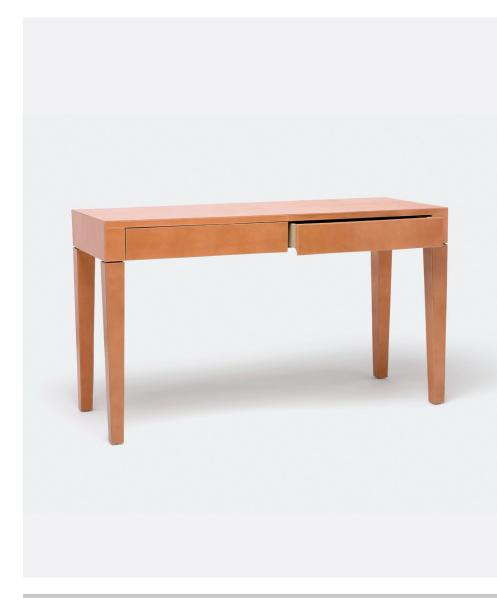

# PRESTON

The simple silhouette of our Preston lets its full-grain camel leather shine. The natural material is not heavily treated, adding character to the piece with its organic color variation. This fully wrapped desk also features tapered legs, contrast stitching, and two drawers for storage.

#### MATERIAL

Full-Grain Leather\*

## FINISH

Aged Camel