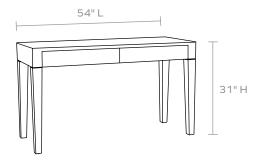

## DIMENSIONS

54"L x 20"W x 31"H Leg Clearance: 26"

NUMBER OF DRAWERS

CLOSING MECHANISM Soft-Close

WEIGHT 68 lbs

This item is handcrafted and may show slight variation in size from one piece to another.

\*Natural variations in this material may occur. Slight differences in color and texture are characteristics of aged full-grain leather. This durable, high quality leather may show inherent markings, distressed appearance, and variations in pattern.