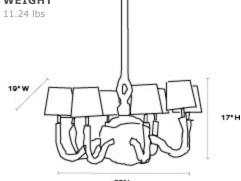

#### **DIMENSIONS**

28"D x 62"H

#### **ADDITIONAL DIMENSIONS**

38"D x 62"H

# Not Outdoor Suitable VARIATION TO BE EXPECTED No WEIGHT 11.24 lbs