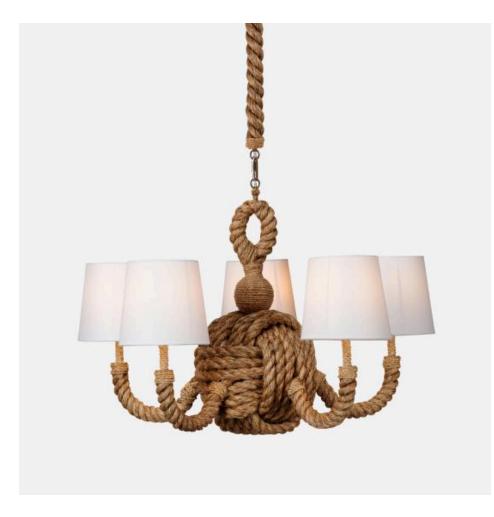

# RACHEL CHANDELIER

CHARACHE2862NT MG063981

RACHEL, 28"Dx62"H, Natural/Gold, Abaca Rope/Metal.

Our Rachel is crafted from abaca rope into a fresh, organic style. Curved arms and a base wrapped in abaca rope evoke a slightly nautical appeal. Sold with classic white linen shades with the option to upgrade to raffia shades. Because abaca rope is a naturally sourced material, variations are to be expected, such as in texture, color, stray fibers. The chandelier comes with three extenders, each 12" high. The extenders are to alter the height.