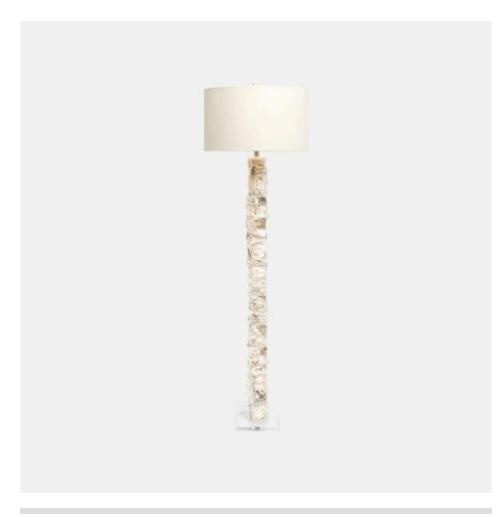

## RAINA FLOOR **LAMP**

LGHRAINAFLWH MG085165

RAINA, Floor, 18"Dx64"H, White Mix, Oyster Shell.

Chic and beachy, our sculptural Raina floor lamp is made from oyster shells stacked in a plaster resin, perfect for illuminating any space!

**MATERIAL** 

Oyster Shell

**DIMENSIONS** 

18"D x 64"H

POWER SOURCE

Plug-In

**SHADE DIMENSIONS** 

18"Dx11"H