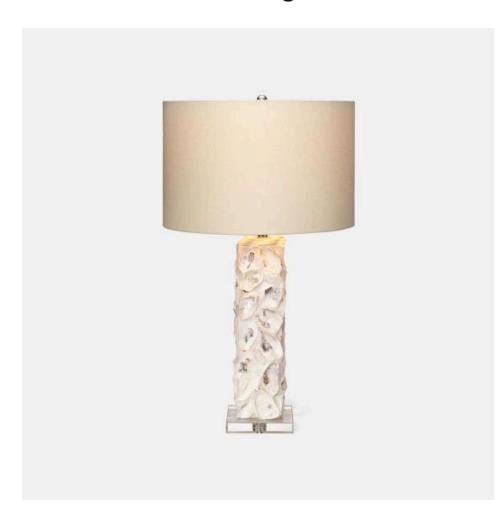

# RAINA TABLE LAMP

LGHRAINAWH MG085051

RAINA, Lamp, 15"Dx29"H, White Mix, Oyster Shell.

Oyster shells, one of our most popular materials, are stacked in a plaster resin to create the sculptural shape of the Raina's rectangular column. The textural lamp is set atop an acrylic base, pairing its pretty, natural look with a contemporary foundation.

## **MATERIAL**

Oyster Shell

#### **DIMENSIONS**

15"D x 29"H

#### **SHADE DIMENSIONS**

15"Dx9"H

## BASE DIMENSIONS (L X W X H)

6"Lx6"Wx1"H

# SHADE MATERIAL

Linen