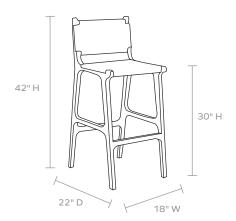

# **MADE GOODS**







## RAWLEY BAR STOOL

We search the globe for the best quality natural, weather-proof materials the world has to offer. Each piece is handmade, never mass-produced, and built to withstand varied elements and temperatures.

Indoor? Outdoor? The Rawley is both.
Synthetic rattan made withstand the elements.
Woven, basketweave strips create the back
and seat. An airy teak wood base completes
this retro-yet-modern collection.

#### MATERIAL

Faux Rattan\*

### DIMENSIONS

18"W x 22"D x 42"H Seat Depth: 14" Seat Height: 30"

#### WEIGHT

12 lbs

This item is handcrafted and may show slight variation in size from one piece to another.

\*Not suitable for freezing temperatures

#### FINISHES







Flat Black /Aged Natural



Flat Walnut/Gray



Flat Navy/Aged Natural