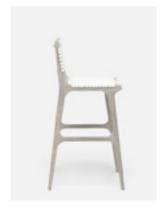

Indoor? Outdoor? The Rawley is both.
Synthetic rattan made withstand the elements.
Woven, basketweave strips create the back
and seat. An airy teak wood base completes
this retro-yet-modern collection.

### DIMENSIONS

18"W x 22"D x 42"H Seat Depth: 14" Seat Height: 30"