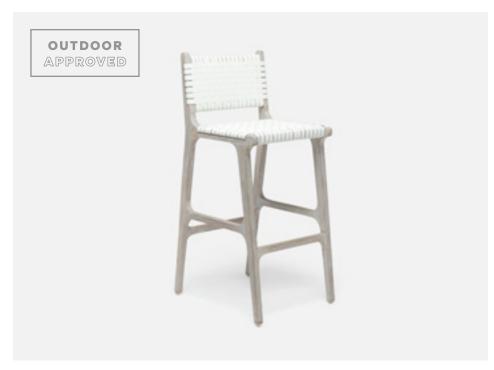

## RAWLEY BAR STOOL

We search the globe for the best quality natural, weather-proof materials the world has to offer. Each piece is handmade, never mass-produced, and built to withstand varied elements and temperatures.

Indoor? Outdoor? The Rawley is both.
Synthetic rattan made withstand the elements.
Woven, basketweave strips create the back
and seat. An airy teak wood base completes
this retro-yet-modern collection.

### DIMENSIONS

18"W x 22"D x 42"H Seat Depth: 14" Seat Height: 30"