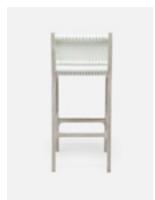

Indoor? Outdoor? The Rawley is both.
Synthetic rattan made withstand the elements.
Woven, basketweave strips create the back
and seat. An airy teak wood base completes
this retro-yet-modern collection.

### DIMENSIONS

18"W x 22"D x 42"H Seat Depth: 14" Seat Height: 30"