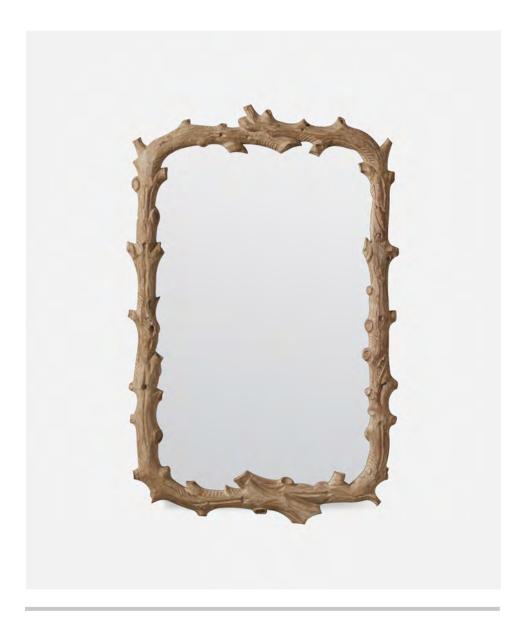

# **RANELL**

Rustic and refined, our Rannel flat mirror brings an outdoorsy feel to any space. The rectangular frame, rounded at the corners, has the realistic appearance of knotty, chopped wood—expertly hand-carved from bleached mango wood with a dark antiqued finish.

#### MATERIAL

Mango Wood

#### **DIMENSIONS**

26"W x 40"H Depth: 1.75"

## **FINISH**

Dark Antiqued Bleached