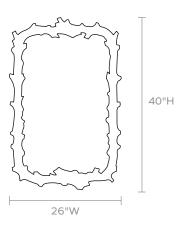

#### **DIMENSIONS**

26"W x 40"H Depth: 1.75"

#### **REFLECTION AREA**

22"Wx32"H