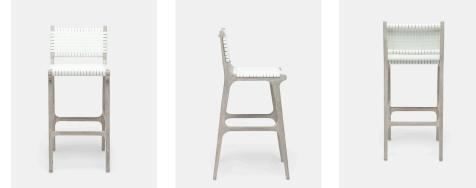

# RAWLEY **BAR STOOL**

Indoor? Outdoor? The Rawley is both. Synthetic rattan made withstand the elements. Woven, basketweave strips create the back and seat. An airy teak wood base completes this retro-yet-modern collection.

#### DIMENSIONS

18"W x 22"D x 42"H Seat Depth: 16" Seat Height: 29.75" Footrest Height: 12.5"