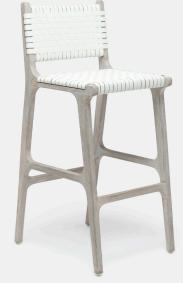

# RAWLEY **BAR STOOL**

Indoor? Outdoor? The Rawley is both. Synthetic rattan made withstand the elements. Woven, basketweave strips create the back and seat. An airy teak wood base completes this retro-yet-modern collection.

#### DIMENSIONS

18"W x 22"D x 42"H Seat Depth: 16" Seat Height: 29.75" Footrest Height: 12.5"