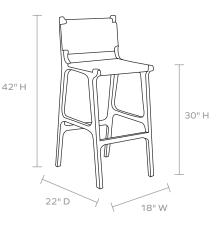

#### DIMENSIONS

18"W x 22"D x 42"H Seat Depth: 16" Seat Height: 29.75" Footrest Height: 12.5"