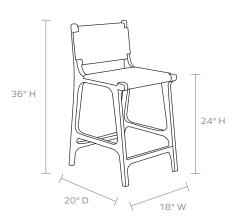

#### **DIMENSIONS**

18"W x 20"D x 36"H Seat Height :24.125"" Seat Depth: 16" Footrest Height 6"