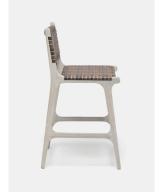

# RAWLEY COUNTER STOOL

Indoor? Outdoor? The Rawley is both.
Synthetic rattan made withstand the elements.
Woven, basketweave strips create the back
and seat. An airy teak wood base completes
this retro-yet-modern collection.

#### **DIMENSIONS**

18"W x 20"D x 36"H Seat Height :24.125"" Seat Depth: 16" Footrest Height 6"