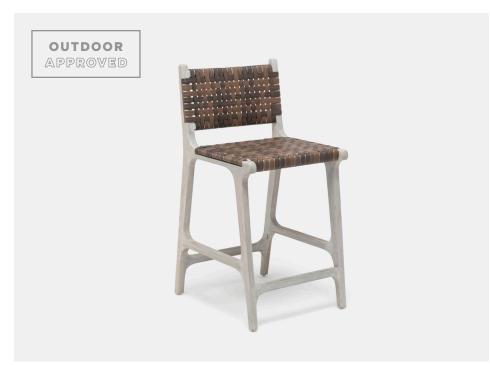

# RAWLEY COUNTER STOOL

Indoor? Outdoor? The Rawley is both.
Synthetic rattan made withstand the elements.
Woven, basketweave strips create the back
and seat. An airy teak wood base completes
this retro-yet-modern collection.

#### MATERIAL

Faux Rattan/Teak\*

#### **DIMENSIONS**

18"W x 20"D x 36"H Seat Height :24.125"" Seat Depth: 16" Footrest Height 6"

### **FINISHES**

Flat Black /Aged Natural

Flat Walnut/Gray

Flat Navy/Aged Natural

Flat Vintage Gray/Aged Natural