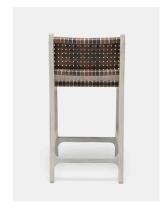

# RAWLEY COUNTER STOOL

Indoor? Outdoor? The Rawley is both.
Synthetic rattan made withstand the elements.
Woven, basketweave strips create the back
and seat. An airy teak wood base completes
this retro-yet-modern collection.

#### **DIMENSIONS**

18"W x 20"D x 36"H Seat Height :24.125"" Seat Depth: 16" Footrest Height 6"