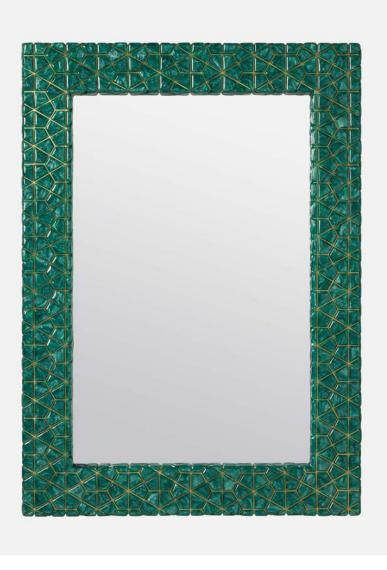

# RIORDAN

The Riordan's pebbled resin frame, covered in gilded hexagonal etchings, is simply stunning. The deep-set mirror catches the reflection of the rich emerald exterior.

## **FINISH**

Jade