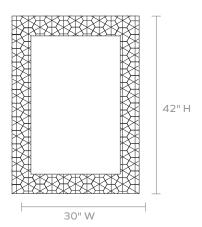

d resin frame, covered in gilded hexagonal etchings, is simply stunning. The deep-set mirror catches the reflection of the rich emerald exterior.

## MATERIAL

Pebbled Resin

#### **DIMENSIONS**

30"W x 42"H Outer Profile: "

## **REFLECTION AREA**

N/A

## **TYPE OF HARDWARE**

D-Ring

Our mirrors are designed to be hung by a professional, usually by wire. Actual hanging specifics vary on a case by case basis and depend on several variables, including the mirror weight and wall type. Incorrect hanging can result in damage to the mirror or the wall. Made Goods is not responsible for damage due to incorrect hanging of our pieces.

# HANGING ORIENTATION

Portrait/Landscape

## WEIGHT

lbs

#### **MIRROR TYPE**

Normal

\*Natural variations in this material may occur.

## **FINISH**



Jade