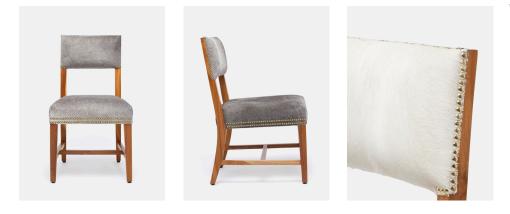

## ROCHE DINING CHAIR

Unexpected details give this traditionallooking dining chair its charm. Unpainted wood pairs well with hair-on-hide for a striking contrast in natural materials. An oversized seat gives the Roche a chunky look; rows of hand placed studs around the base and chair back add an industrial flair.

#### MATERIALS

Hair-On-Hide/ Matte Teak\*