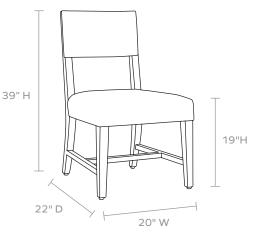

### DIMENSIONS

Overall: 20"W x 22"D x 39"H Seat Depth: 20" Seat Height: 21" Seat Height (without upholstery): 5" Cushion height may vary from 1/2 to 1 inch

This item is handcrafted and may show slight variation in size from one piece to another.