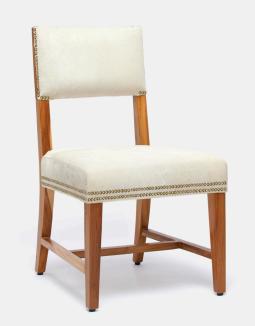

## ROCHE DINING CHAIR

Unexpected details give this traditionallooking dining chair its charm. Unpainted wood pairs well with hair-on-hide for a striking contrast in natural materials. An oversized seat gives the Roche a chunky look; rows of hand placed studs around the base and chair back add an industrial flair.

#### MATERIALS

Hair-On-Hide/ Matte Teak\*