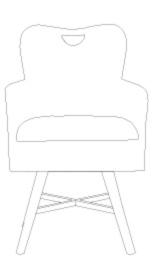

# ROMEO SWIVEL DINING CHAIR

FURROMEODNSWVNDN-BG MG071725

ROMEO, Dining Chair, 23"Wx23"Dx35"H, Swivel, Vintage/Natural Rattan Peel/Danube Beige Mix.

Crafted from natural rattan peel, the Romeo dining chair accentuates a space with true craftsmanship in multiple finishes. Alluring details include a curved back, intricate stitching, and an x-stretcher lower crossbar, further define the look. Seat cushions can be customized with our luxe upholstery fabrics or COM.