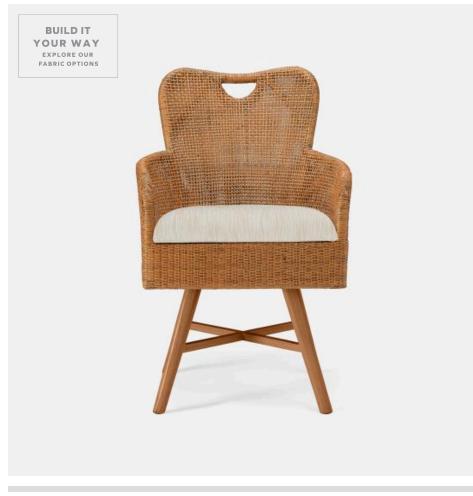

# ROMEO SWIVEL DINING CHAIR

FURROMEODNSWVNDN-BG MG071725

ROMEO, Dining Chair, 23"Wx23"Dx35"H, Swivel, Vintage/Natural Rattan Peel/Danube Beige Mix.

Crafted from natural rattan peel, the Romeo dining chair accentuates a space with true craftsmanship in multiple finishes. Alluring details include a curved back, intricate stitching, and an x-stretcher lower crossbar, further define the look. Seat cushions can be customized with our luxe upholstery fabrics or COM.