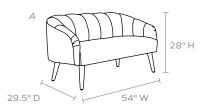

#### DIMENSIONS

A. 54"W x 29.5"D x 28"H
B. 66"W x 29.5"D x 28"H
Arm Height: 24"
Seat Depth: 21.5"
Seat Height: 18"