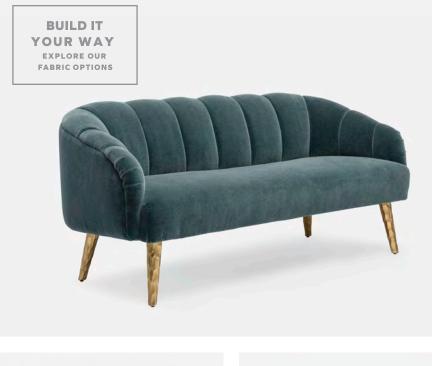

## **ROONEY SOFETTE**

Fully made in the USA, with kiln-dried wood and hand-tied construction, we've given midcentury modern design the petite treatment, with our elegant Rooney. This curved sofa features custom, textured metal legs and luxurious upholstery options. Shown in Aras Dark Teal and Sand. In-stock upholstered pieces have a 8-10 week lead time.

#### DIMENSIONS

A. 54"W x 29.5"D x 28"H
B. 66"W x 29.5"D x 28"H
Arm Height: 24"
Seat Depth: 21.5"
Seat Height: 18"