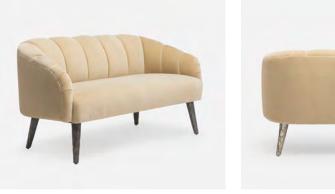

## **ROONEY SOFETTE**

Fully made in the USA, with kiln-dried wood and hand-tied construction, we've given midcentury modern design the petite treatment, with our elegant Rooney. This curved sofa features custom, textured metal legs and luxurious upholstery options. Shown in Aras Dark Teal and Sand. In-stock upholstered pieces have a 8-10 week lead time.