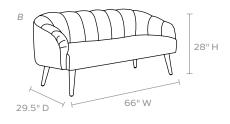

#### DIMENSIONS

A. 54"W x 29.5"D x 28"H
B. 66"W x 29.5"D x 28"H
Arm Height: 24"
Seat Depth: 21.5"
Seat Height: 18"