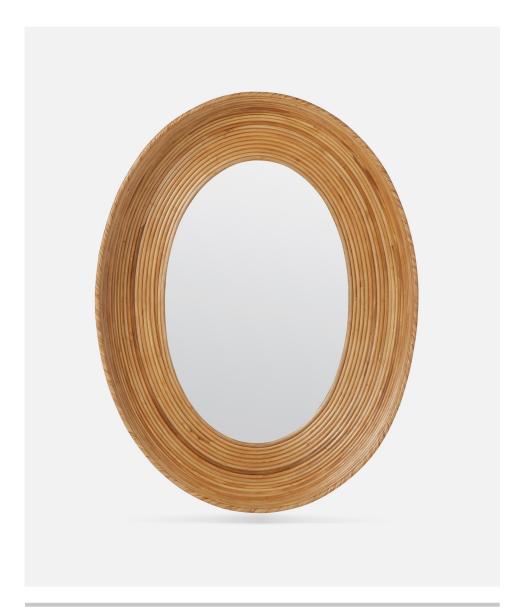

# **ROSALIE**

Our Rosalie oval mirror's subtle intricacy is built through rattan poles of increasing size, bound together by an invisible adhesive and coated in a clear resin that makes it shine.

### MATERIAL

Rattan

### **FINISH**

Light Tan