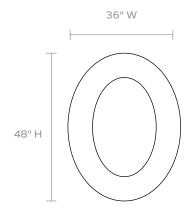

**ROSALIE**

Our Rosalie oval mirror's subtle intricacy is built through rattan poles of increasing size, bound together by an invisible adhesive and coated in a clear resin that makes it shine.

### MATERIAL

Rattan

# **DIMENSIONS**

36"W x 48"H Depth: 6

#### **REFLECTION AREA**

24"W X 33"H

### **TYPE OF HARDWARE**

D Ring

Our mirrors are designed to be hung by a professional, usually by wire. Actual hanging specifics vary on a case by case basis and depend on several variables, including the mirror weight and wall type. Incorrect hanging can result in damage to the mirror or the wall. Made Goods is not responsible for damage due to incorrect hanging of our pieces.

### WEIGHT

20 lbs

## MIRROR TYPE

Normal

#### HANGING ORIENTATION

Portrait/Landscape

### **FINISH**



Light Tan