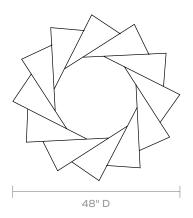

is made up of antiqued mirror panels that play on triangles to create a frame. Silverleaf detailing, reminiscent of sterling silver in its soft, warm hue, adds to its formal feel. This oversize piece can elevate any foyer or fireplace.

#### **MATERIALS**

Mirror/Oak

#### **DIMENSIONS**

48"D Depth: 1"

#### **REFLECTION AREA**

23"D

## TYPE OF HARDWARE

D Ring

Our mirrors are designed to be hung by a professional, usually by wire. Actual hanging specifics vary on a case by case basis and depend on several variables, including the mirror weight and wall type. Incorrect hanging can result in damage to the mirror or the wall. Made Goods is not responsible for damage due to incorrect hanging of our pieces.

# WEIGHT

39lbs

# MIRROR TYPE

Normal

## **FINISH**



Antiqued/PallaDn Silver