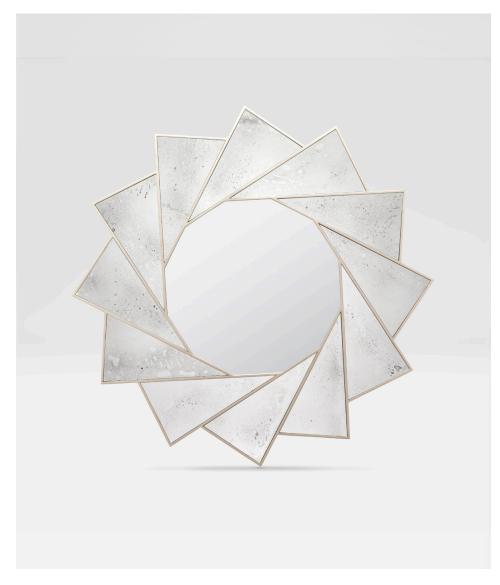

# **ROWEN**

The Rowen is made up of antiqued mirror panels that play on triangles to create a frame. Silverleaf detailing, reminiscent of sterling silver in its soft, warm hue, adds to its formal feel. This oversize piece can elevate any foyer or fireplace.

#### **MATERIALS**

Mirror/Oak

#### **DIMENSIONS**

48"D Depth: 1"

#### **REFLECTION AREA**

23"D

## **FINISH**

Antiqued/PallaDn Silver