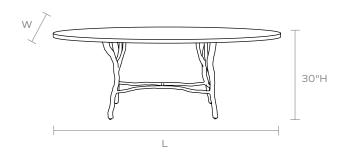

# **DIMENSIONS**

- A. 72"L x 40"W x 31"H
- B. 72"L x 42"W x 30"H
- C. 84"L x 42"W x 30"H
- D. 88"L x 40"W x 31"H
- E. 96"L x 44 "W x 30"H
- F. 110"L x 40"W x 31"H

#### LEG CLEARANCE

29"