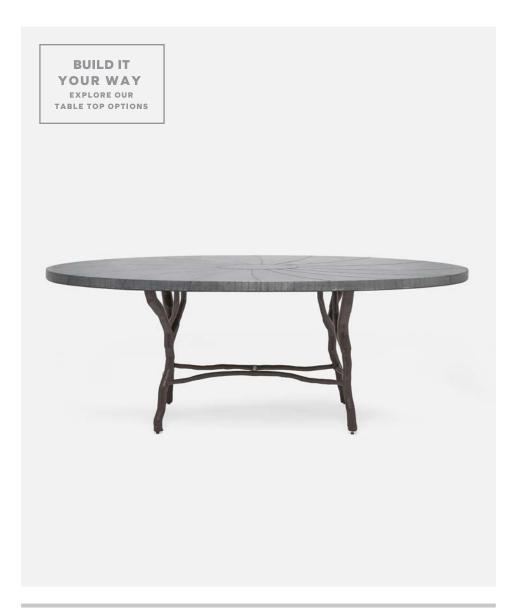

# **ROYCE OVAL DINING TABLE**

Inspired by nature with both glam and an industrial vibe. The branch-like legs create a sculptural base, with a brushed finish that adds light-catching texture. Dining tables work with our Interchangeable dining tops and the side table's top matches it's base.

# **DIMENSIONS**

- A. 72"L x 40"W x 31"H
- B. 72"L x 42"W x 30"H
- C. 84"L x 42"W x 30"H
- D. 88"L x 40"W x 31"H
- E. 96"L x 44 "W x 30"H
- F. 110"L x 40"W x 31"H