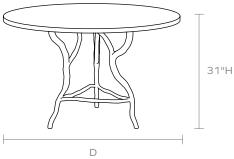

# **ROYCE ROUND DINING TABLE**

Inspired by nature with both glam and an industrial vibe. The branch-like legs create a sculptural base, with a brushed finish that adds light-catching texture. Dining tables work with our Interchangeable dining tops and the side table's top matches it's base.

#### MATERIAL

Metal

## **DIMENSIONS**

- A. 48"D x 31"H
- B. 60"D x 31"H
- C. 72"D x 31"H

## **TABLE TOP THICKNESS**

Faux Horn - 1"

Stone - 1.5"

Marble - 1.75"

Metal - 1 "

#### LEG CLEARANCE

#### **TABLE SEATS**

- A. 4
- B. 6
- C. 8

### MAX. TABLE TOP WEIGHT

This item is handcrafted and may show slight variation in size from one piece to another.

## **FINISHES**