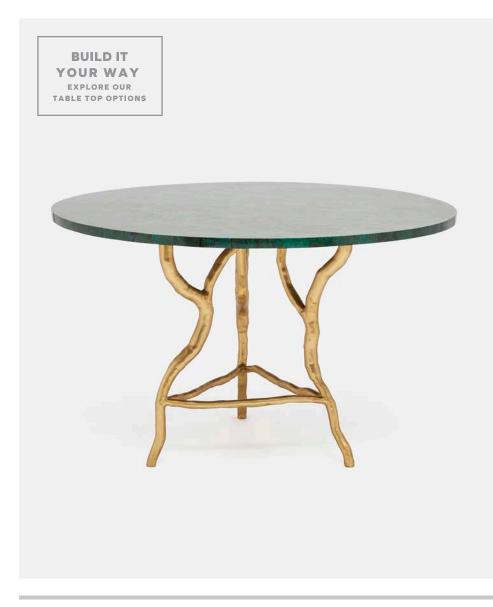

# **ROYCE ROUND DINING TABLE**

Inspired by nature with both glam and an industrial vibe. The branch-like legs create a sculptural base, with a brushed finish that adds light-catching texture. Dining tables work with our Interchangeable dining tops and the side table's top matches it's base.

## **DIMENSIONS**

- A. 48"D x 31"H
- B. 60"D x 31"H
- C. 72"D x 31"H