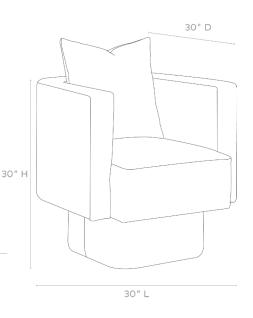

### **DIMENSIONS**

30"W x 30"D x 30"H Seat Height (No Cushion): 19.5"

Seat Depth: 25.25"

Armrest Height: 29.125", 11.5"