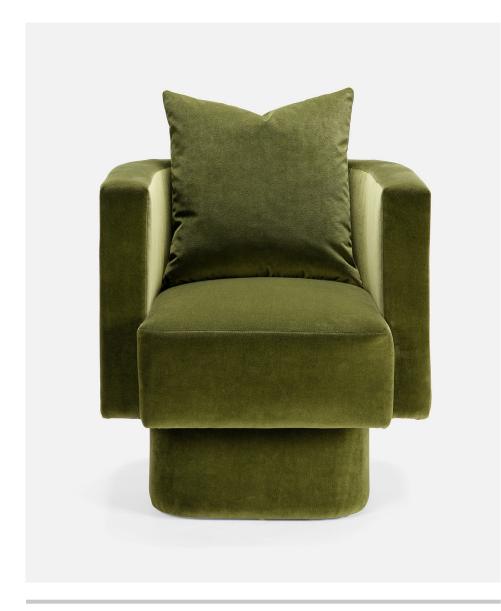

# SIERRA LOUNGE CHAIR

Our Sierra swivel lounge chair invites one to sit down for a moment and savor a deep, satisfying seat. High, head-level armrests and an enjoyable swivel contribute to its comfort. Customize the design with one of our luxe upholstery fabrics.

### **DIMENSIONS**

30"W x 30"D x 30"H Seat Height (No Cushion): 19.5"

Seat Depth: 25.25"

Armrest Height: 29.125", 11.5"

# UPHOLSTERY INFORMATION

Types of Fabric: Can be upholstered with our fabric/leather options\* or COM/COL.