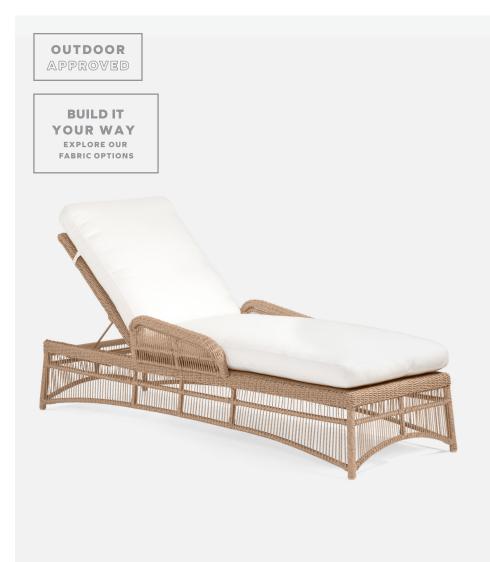

# SOMA CHAISE LOUNGE

Combining traditional techniques with a fresh design, this outdoor chaise is a unique take on a timeless form. Drawing inspiration from the early 20th century, the classic era of wicker furniture, the Soma is intricately woven and detailed. Updated in durable faux wicker and proportioned for modern use. Cushion comes upholstered in our base fabric, Alsek White and can be upholstered in any of our upgrade fabrics, or your own COM/COL. All in-stock upholstered pieces have a 2-3 week lead time.

### MATERIAL

Twisted Faux Wicker

#### DIMENSIONS

79"W x 30"D x 21"H Arm Height: 20" Seat Depth: 48" Seat Height: 18" Seat Height (without upholstery): 12.5" Cushion height may vary from 1/2 to 1 inch.