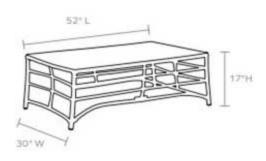

# SOMA COFFEE TABLE

FURSOMACF5230WB MG073448

SOMA, Coffee Table, Weathered brown, 52"Lx30"Wx17"H, Twisted Faux Wicker.

Drawing inspiration from the early 20th century, the classic era of wicker furniture, the Soma is intricately woven and detailed. Updated in durable faux wicker and proportioned for modern use. A unique take on a timeless form.

# **DIMENSIONS**

52"L x 30"W x 17"H