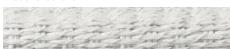

# SOMA COFFEE TABLE

FURSOMACF5230WB MG073448

SOMA, Coffee Table, Weathered brown, 52"Lx30"Wx17"H, Twisted Faux Wicker.

Drawing inspiration from the early 20th century, the classic era of wicker furniture, the Soma is intricately woven and detailed. Updated in durable faux wicker and proportioned for modern use. A unique take on a timeless form.

# **MATERIAL**

Twisted Faux Wicker

# **DIMENSIONS**

52"L x 30"W x 17"H

#### **ADJUSTABLE SHELVES**

No

#### **FLOATING**

Yes

## **OUTDOOR SUITABLE**

Yes (Not Suitable for Freezing Temps)

# **VARIATION TO BE EXPECTED**

No

## WEIGHT

39.90 lbs

## **FINISHES**



Weathered brown



Speckled White



Natural



Charcoal