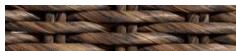

# SOMA COFFEE TABLE

FURSOMACF5230WB MG073448

SOMA, Coffee Table, Weathered brown, 52"Lx30"Wx17"H, Twisted Faux Wicker.

Drawing inspiration from the early 20th century, the classic era of wicker furniture, the Soma is intricately woven and detailed. Updated in durable faux wicker and proportioned for modern use. A unique take on a timeless form.

# **MATERIAL**

Twisted Faux Wicker

# **DIMENSIONS**

52"L x 30"W x 17"H

#### **ADJUSTABLE SHELVES**

No

#### **FLOATING**

Yes

## **OUTDOOR SUITABLE**

Yes (Not Suitable for Freezing Temps)

# **VARIATION TO BE EXPECTED**

No

## WEIGHT

39.90 lbs

## **FINISHES**



Weathered brown



Speckled White



Natural



Charcoal