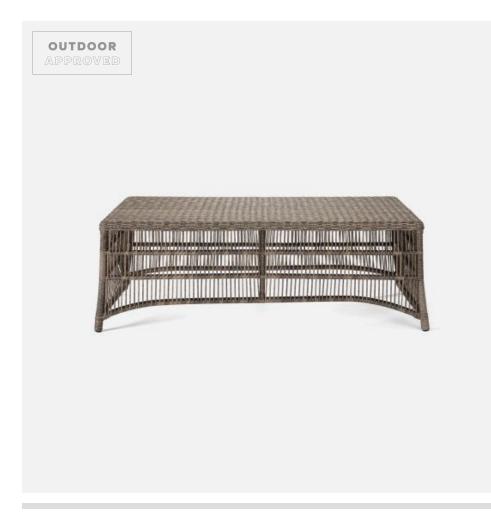

# SOMA COFFEE TABLE

FURSOMACF5230WB MG073448

SOMA, Coffee Table, Weathered brown, 52"Lx30"Wx17"H, Twisted Faux Wicker.

Drawing inspiration from the early 20th century, the classic era of wicker furniture, the Soma is intricately woven and detailed. Updated in durable faux wicker and proportioned for modern use. A unique take on a timeless form.

# **MATERIAL**

Twisted Faux Wicker

# **DIMENSIONS**

52"L x 30"W x 17"H