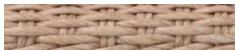

# SOMA COFFEE TABLE

FURSOMACF5230WB MG073448

SOMA, Coffee Table, Weathered brown, 52"Lx30"Wx17"H, Twisted Faux Wicker.

Drawing inspiration from the early 20th century, the classic era of wicker furniture, the Soma is intricately woven and detailed. Updated in durable faux wicker and proportioned for modern use. A unique take on a timeless form.

# **MATERIAL**

Twisted Faux Wicker

# **DIMENSIONS**

52"L x 30"W x 17"H

#### **ADJUSTABLE SHELVES**

No

#### **FLOATING**

Yes

## **OUTDOOR SUITABLE**

Yes (Not Suitable for Freezing Temps)

# **VARIATION TO BE EXPECTED**

No

## WEIGHT

39.90 lbs

## **FINISHES**



Weathered brown



Speckled White



Natural



Charcoal