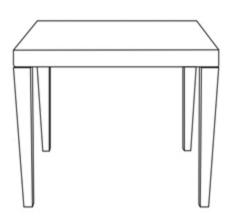

# SORIN GAME TABLE

FURSORINGTFSNV MG079287

SORIN, Game Table, Navy, 36"Lx36"Wx30"H, Vintage Faux Shagreen.

The Sorin collection is defined by its exquisite materials. Featuring detailed vintage faux shagreen inspired by iconic 1970s design, each piece showcases clean lines, refined material combinations, and classic color schemes. Designed for longevity in both construction and aesthetics, any item from the Sorin collection is sure to make a bold statement.

#### **DIMENSIONS**

36"L x 36"W x 30"H