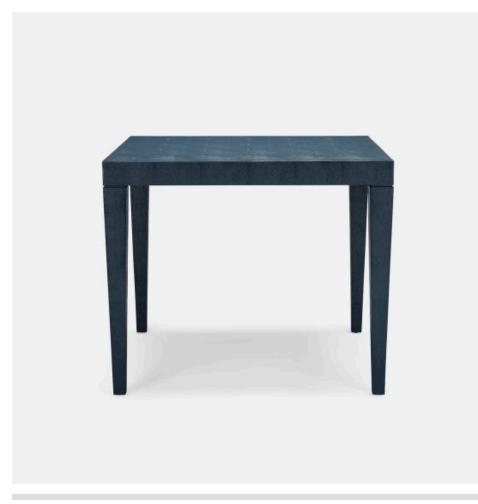

# SORIN GAME TABLE

FURSORINGTFSNV MG079287

SORIN, Game Table, Navy, 36"Lx36"Wx30"H, Vintage Faux Shagreen.

The Sorin collection is defined by its exquisite materials. Featuring detailed vintage faux shagreen inspired by iconic 1970s design, each piece showcases clean lines, refined material combinations, and classic color schemes. Designed for longevity in both construction and aesthetics, any item from the Sorin collection is sure to make a bold statement.

The Sorin game table is perfect for gathering around for game night or to share an intimate meal.

#### **MATERIAL**

Vintage Faux Shagreen

#### **DIMENSIONS**

36"L x 36"W x 30"H