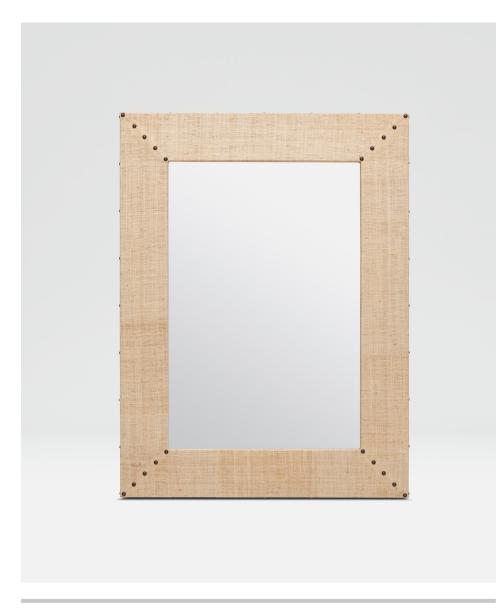

# SACHIN

Inspired by a vintage mirror, the Sachin is crafted from raw raffia that is left natural or has been dyed a dark brown. The only other details on this simple piece are the grommets, which are placed at the frame's corners to secure the seams.

#### **MATERIAL**

Raffia

#### **DIMENSIONS**

30"W x 40"H Depth: 1"

#### **REFLECTION AREA**

30"W x 40"H

### **FINISHES**

Bleached