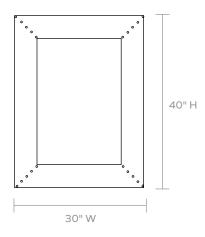

#### **DIMENSIONS**

30"W x 40"H Depth: 1"

#### **REFLECTION AREA**

30"W x 40"H