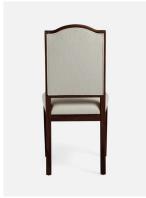

## **SALEM**

Salem is an unexpected mix of Scandinavian minimalism and traditional French country style. Generously cushioned for maximum comfort, this upholstered chair's curving seatback is tempered by its sleek seat and legs. Customize your design with one of our luxe upholstery fabrics.

### **DIMENSIONS**

18"W x 24"D x 38"H Seat Depth: 18.625" W Seat Height: 19"

Cushion height may vary from 1/2 to 1 inch.