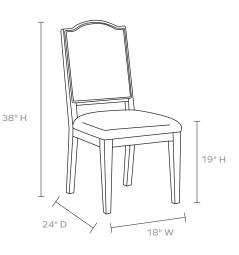

### **DIMENSIONS**

18"W x 24"D x 38"H Seat Depth: 18.625" W Seat Height: 19"

Cushion height may vary from 1/2 to 1 inch.