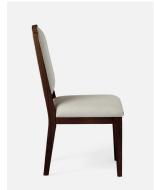

## **SALEM**

Salem is an unexpected mix of Scandinavian minimalism and traditional French country style. Generously cushioned for maximum comfort, this upholstered chair's curving seatback is tempered by its sleek seat and legs. Customize your design with one of our luxe upholstery fabrics.

### **DIMENSIONS**

18"W x 24"D x 38"H Seat Depth: 18.625" W Seat Height: 19"

Cushion height may vary from 1/2 to 1 inch.