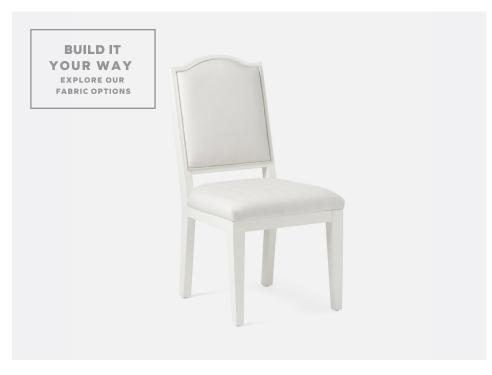

## **SALEM**

Salem is an unexpected mix of Scandinavian minimalism and traditional French country style. Generously cushioned for maximum comfort, this upholstered chair's curving seatback is tempered by its sleek seat and legs. Customize your design with one of our luxe upholstery fabrics.

#### MATERIAL

Wood

### **DIMENSIONS**

18"W x 24"D x 38"H Seat Depth: 18.625" W Seat Height: 19"

Cushion height may vary from 1/2 to 1 inch.

### **FINISHES**

Glossy White

FABRIC WIDTH **FABRIC REPEAT** Full Width 7" - 14" 28" - 36" Plain < 1" 1" - 6" 15" - 20" 21" - 27" 54" Centered 0% 15% 30% 35% 40% 45% 100%