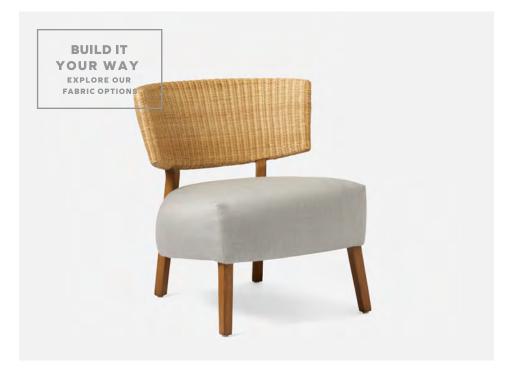

## **SAMSON**

Textured and sleek all at once, our Samson lounge chair brings modern, low-key elegance to any room. The back is handcrafted from brown basket-woven rattan fitrit, while the fixed cushion seat—pillowy and overstuffed—is covered in a neutral herringbone fabric. All together, the effect is endlessly comfortable. In-stock upholstered pieces have a 6-8 week lead time.

#### MATERIAL

Wicker

#### **DIMENSIONS**

28"W x 29"D x 30"H Seat Depth: 22.5" Seat Height: 18.25"

Cushion height may vary from 1/2 to 1 inch.

#### FINISH

Light Natural

| FABRIC WIDTH | FABRIC REPEAT |         |          |           |           |           |                        |
|--------------|---------------|---------|----------|-----------|-----------|-----------|------------------------|
|              | Plain < 1"    | 1" - 6" | 7" - 14" | 15" - 20" | 21" - 27" | 28" - 36" | Full Width<br>Centered |
| 54"          | 0%            | 15%     | 30%      | 35%       | 40%       | 45%       | 100%                   |