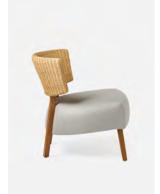

## **SAMSON**

Textured and sleek all at once, our Samson lounge chair brings modern, low-key elegance to any room. The back is handcrafted from brown basket-woven rattan fitrit, while the fixed cushion seat—pillowy and overstuffed—is covered in a neutral herringbone fabric. All together, the effect is endlessly comfortable. In-stock upholstered pieces have a 6-8 week lead time.

#### **DIMENSIONS**

28"W x 29"D x 30"H Seat Depth: 22.5" Seat Height: 18.25"

Cushion height may vary from 1/2 to 1 inch.