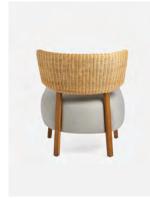

## **SAMSON**

Textured and sleek all at once, our Samson lounge chair brings modern, low-key elegance to any room. The back is handcrafted from brown basket-woven rattan fitrit, while the fixed cushion seat—pillowy and overstuffed—is covered in a neutral herringbone fabric. All together, the effect is endlessly comfortable. In-stock upholstered pieces have a 6-8 week lead time.

#### **DIMENSIONS**

28"W x 29"D x 30"H Seat Depth: 22.5" Seat Height: 18.25"

Cushion height may vary from 1/2 to 1 inch.