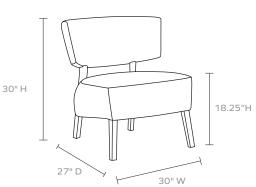

#### **DIMENSIONS**

28"W x 29"D x 30"H Seat Depth: 22.5" Seat Height: 18.25"

Cushion height may vary from 1/2 to 1 inch.