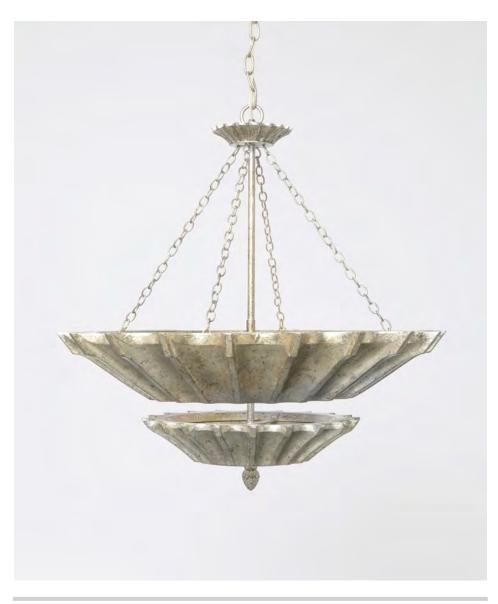

# SAREA

Reminiscent of an oversize vintage bolt, the two-tiered Sarea adds dramatic flair without overpowering a space. Gold or silver leafing adds to its luminosity.

#### **DIMENSIONS**

28"Dia x 28"H

## **FINISHES**

Textured Silver Leaf