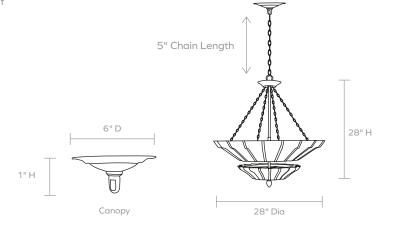

#### **DIMENSIONS**

28"Dia x 28"H

#### **CANOPY DIMENSIONS**

(Canopy finish matches chandelier) 6"Dia x 1"H

#### **MAXIMUM CHAIN LENGTH**

(Additional chain available upon request)