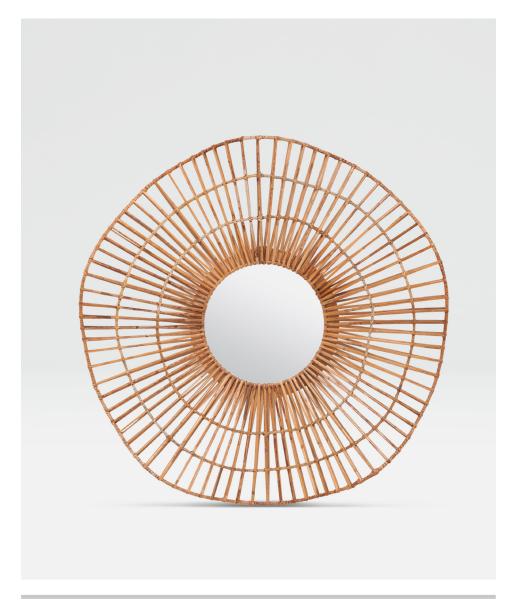

# SAVANNAH

The lively shape of our rattan Savannah is Made Goods' organic twist on a classic sunburst. Bring a natural sense of movement to sophisticatedly casual spaces with this mirror's undulating border.

#### **MATERIAL**

Rattan

### DIMENSIONS

37"D

Depth: 5.5"

#### **REFLECTION AREA**

Diameter: 12"

## FINISH

Natural