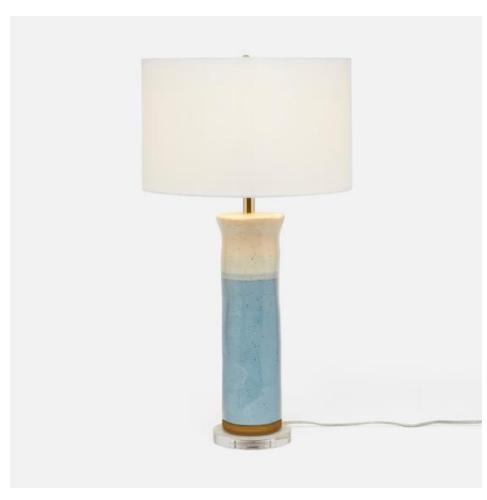

# SAXON TABLE LAMP

LGHSAXONLGBL MG005583

SAXON, Lamp, 16"Dx29"H, Soft Blue, Ceramic.

Like an earthy take on color blocking, the ceramic Saxon boasts a beautiful Soft Blue glaze. The column's imperfect shape enhances its quality craftsmanship. This pretty piece is right at home in a seaside property or rustic space.

### **FINISHES**

Soft Blue

## **MATERIAL**

Ceramic

#### **DIMENSIONS**

16"D x 29"H

## SHADE DIMENSIONS

16"Dx9H"

#### SHADE MATERIAL

Linen