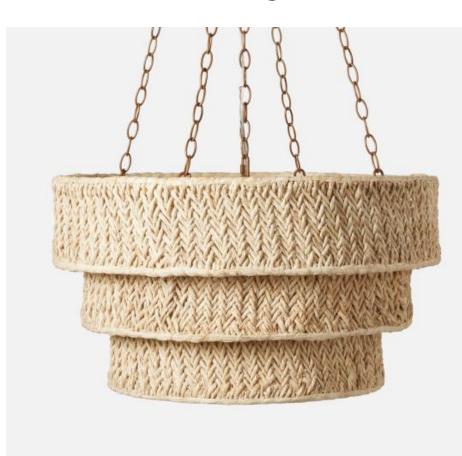

## SIBYL CHANDELIER CHASIBYL2920NT

CHASIBYL2920N MG047804

SIBYL, 29"Dx16"H, Natural, Raffia.

The playful Lidor is a great way to add whimsy. The hand-braided raffia creates a linear element; artfully frayed ends create a silhouette reminiscent of feathers. An ideal piece for a beach house, sunroom, casual kitchen, or even a girl s bedroom. Fun and feminine.

MATERIAL Raffia

**DIMENSIONS** 29"D x 16"H

**ADDITIONAL CHAIN CODE** CMPCHA-CH05

VARIATION TO BE EXPECTED No

CARE CARD CMPCARECD21

**CANOPY DIMENSIONS** 5Dx1H

NUMBER OF BULBS

**BULB TYPE** Type B Incandescent