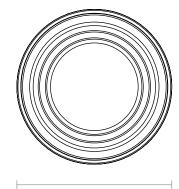

#### DIMENSIONS

A. 36"DB. 48"DDepth: 3"

#### **REFLECTION AREA**

A. 20"D B. 32"D

TYPE OF HARDWARE

Our mirrors are designed to be hung by a professional, usually by wire. Actual hanging specifics vary on a case by case basis and depend on several variables, including the mirror weight and wall type. Incorrect hanging can result in damage to the mirror or the wall. Made Goods is not responsible for damage due to incorrect hanging of our pieces.

### FINISHES & MATERIALS

Aged Gray Metallic

Matte Black

Diameter