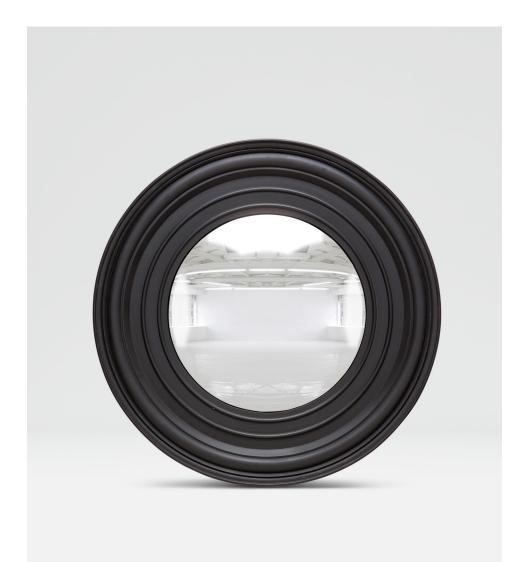

## SIDDEL

The Siddel features a large convex mirror surrounded by concentric circles of varying depths. The large border profile makes a big statement. The aged gray version of the Siddel is topped with metal.

### MATERIAL

Wood

#### DIMENSIONS

A. 36"DB. 48"DDepth: 3"

#### **REFLECTION AREA**

A. 20"D B. 32"D

TYPE OF HARDWARE

Our mirrors are designed to be hung by a professional, usually by wire. Actual hanging specifics vary on a case by case basis and depend on several variables, including the mirror weight and wall type. Incorrect hanging can result in damage to the mirror or the wall. Made Goods is not responsible for damage due to incorrect hanging of our pieces.