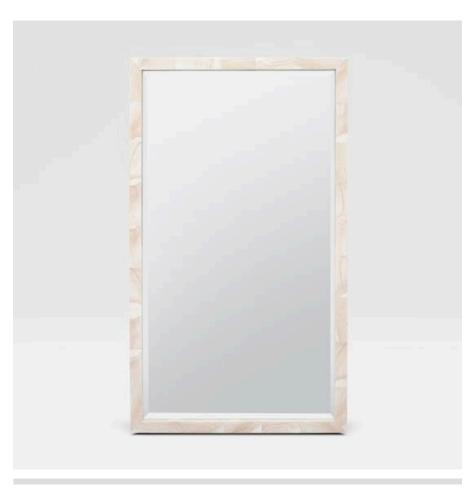

#### **FINISHES**

Natural

Kabibe

Warm Silver

MIRSIDNEY3052CS MG000904

SIDNEY, 30"Wx52"H, Natural, Fossilized Stone.

SIDNEY MIRROR

A classic vanity mirror in exquisite materials.

# **MATERIAL**

Fossilized Stone

#### **DIMENSIONS**

30"W x 52"H