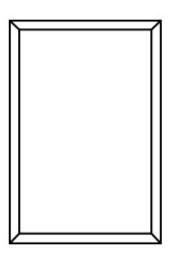

#### **FINISHES**

Natural

Kabibe

Warm Silver

MIRSIDNEY3052CS MG000904

SIDNEY, 30"Wx52"H, Natural, Fossilized Stone.

SIDNEY MIRROR

A classic vanity mirror in exquisite materials.

#### **DIMENSIONS**

30"W x 52"H

#### **FRONT PROFILE**

1.5"

### **OUTER PROFILE**

0.875"

# **INNER PROFILE**

**REFLECTION AREA** 

# 27"Wx49"H