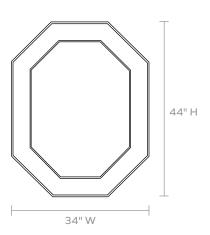

#### **DIMENSIONS**

34"W x 44"H Depth: 2"

#### **REFLECTION AREA**

25"W x 34"H