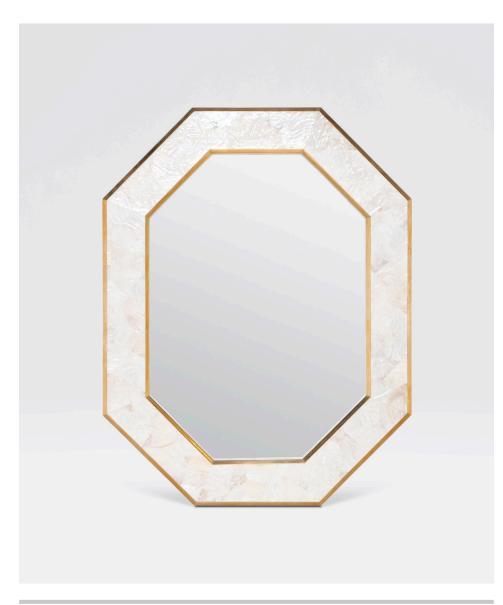

# SINEAD

An octagonal shape paired with shiny brass trim makes the Sinead functional and fresh. Choose handlaid shimmery kabibe shell for an airy look or young pen shell for refined masculinity.

# MATERIAL

Shell

#### **DIMENSIONS**

34"W x 44"H Depth: 2"

#### **REFLECTION AREA**

25"W x 34"H

# **FINISHES**

Kabibe