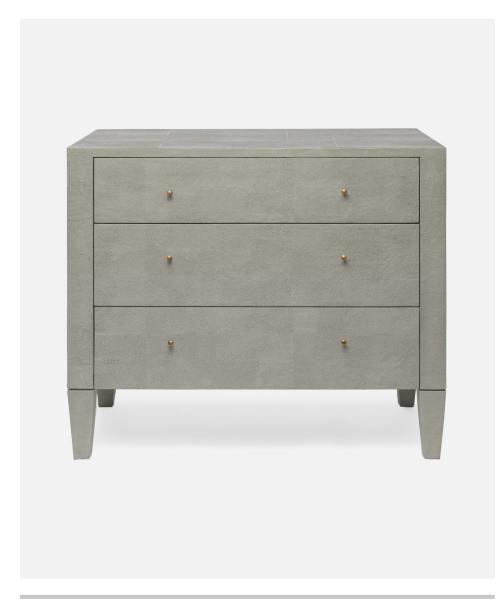

## SORIN 36" DRESSER

Our smallest Sorin dresser is now available in Castor Gray. Beautifully detailed vintage faux shagreen, in the style of iconic 1970s design, is a hallmark of this collection. With clean lines and refined material piecing, it will make a statement in any room. Fully finished and featuring bottom mount glide drawers.r.

#### **MATERIAL**

Vintage Faux Shagreen

### **DIMENSIONS**

36"L x 18"W x 30"H

#### **FINISHES**

Castor Gray