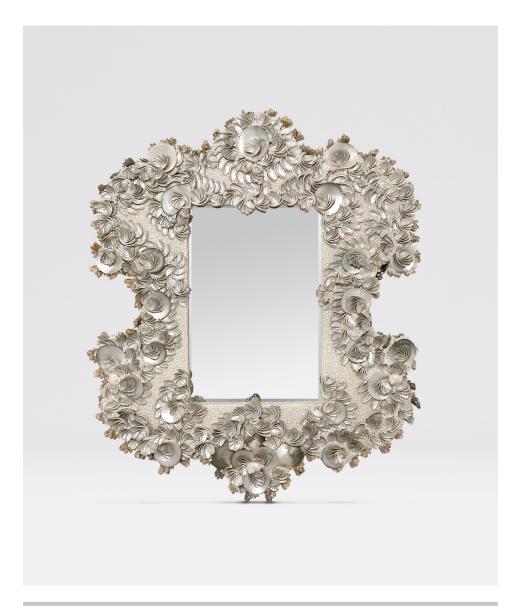

## **STELLA**

A jewel! Silver abalone shells are elegantly arranged on a serpentine mirror. Referencing a silver-gilded French antique, the Stella adds panache to formal environments.

#### MATERIAL

Mixed Shell

### DIMENSIONS

38"W x 46"H Depth: 2"

#### **REFLECTION AREA**

16"W x 23"H

#### **FINISH**

Silver