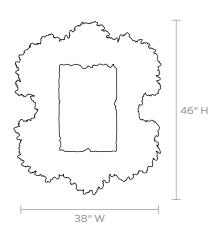

# **MADE GOODS**



## **STELLA**

A jewel! Silver abalone shells are elegantly arranged on a serpentine mirror. Referencing a silver-gilded French antique, the Stella adds panache to formal environments.

#### MATERIAL

Mixed Shell

### DIMENSIONS

38"W x 46"H Depth: 2"

#### **REFLECTION AREA**

16"W x 23"H

#### **TYPE OF HARDWARE**

D Ring

Our mirrors are designed to be hung by a professional, usually by wire. Actual hanging specifics vary on a case by case basis and depend on several variables, including the mirror weight and wall type. Incorrect hanging can result in damage to the mirror or the wall. Made Goods is not responsible for damage due to incorrect hanging of our pieces.

#### WEIGHT

33 lbs

#### MIRROR TYPE

Beveled

#### **FINISH**



Silver